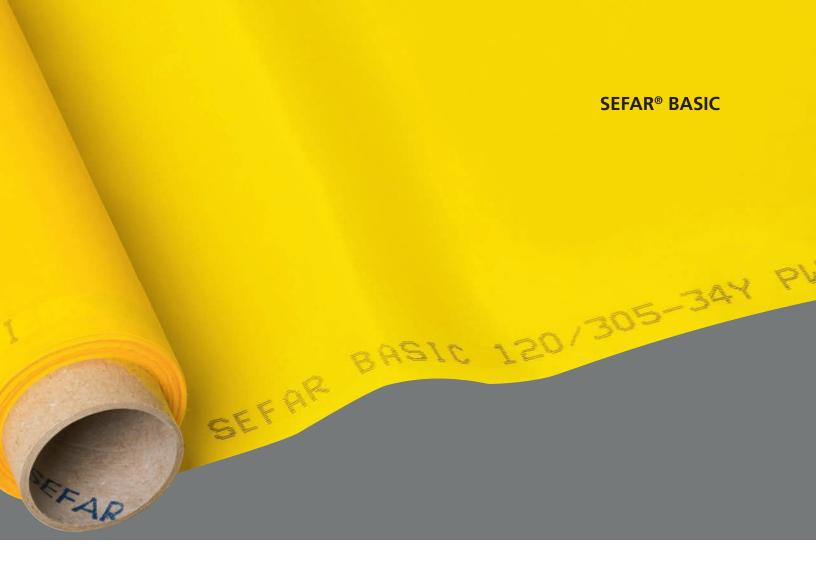

Woven with yarn that maintains Sefar quality standards, this market specific mesh upholds the requirements sought after by the T-shirt industry. The SEFAR® BASIC product line encompasses the mesh specifications most commonly used by textile printers (83 to 305 threads per inch with varying thread diameters),

and is available in both yellow and white (depending on the mesh specification).

- Sefar will not cut down standard rolls.
- SEFAR® BASIC is not to be sold in place of, or against, SEFAR® PET 1000/1500 existing business.
- SEFAR® BASIC is not a servicesupported product and cannot be returned for evaluation.
- All SEFAR® BASIC specifications may not be available for immediate delivery.